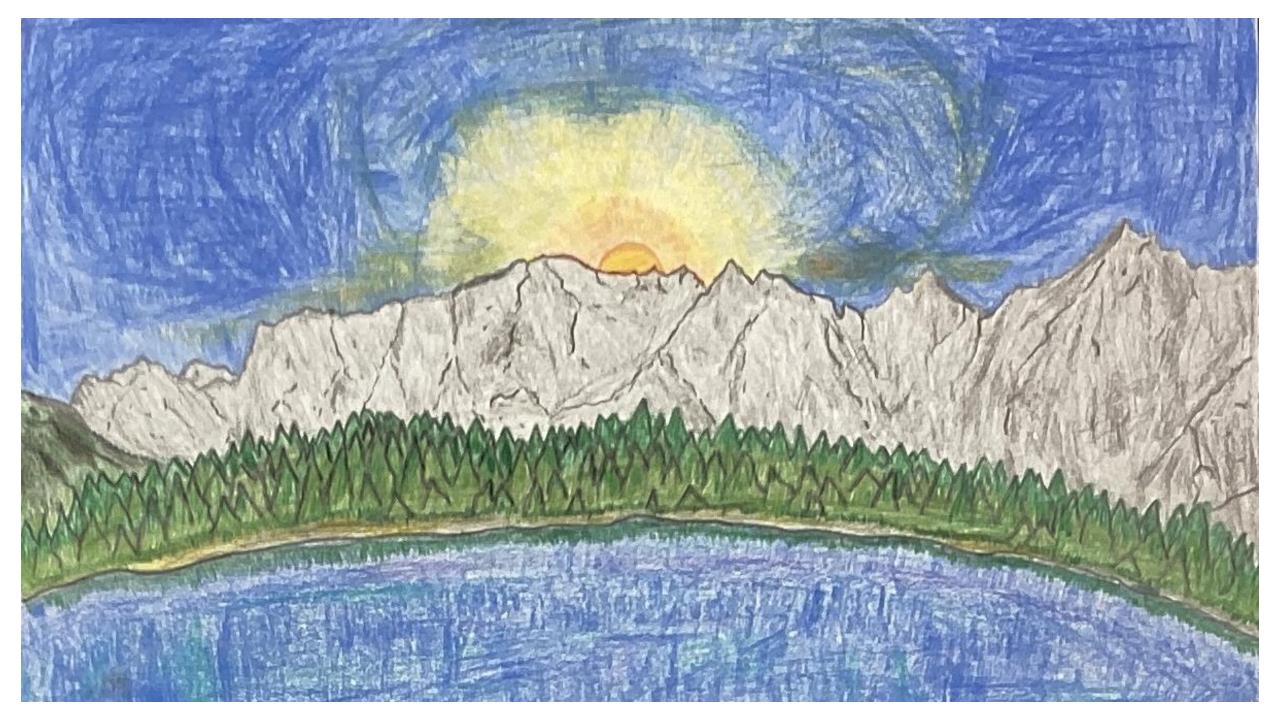

Artist Lila Horne Medium colored pencils, pencil Title Sunset in the OBX Year 2022 The title of my artwork is Sunset in the OBX. I created it by using colored pencils. My artwork was inspired by my house in the Outer Banks and my dogs. I am most proud of either the dogs that I drew or the sunset. The most challenging part about this project was sketching it out.