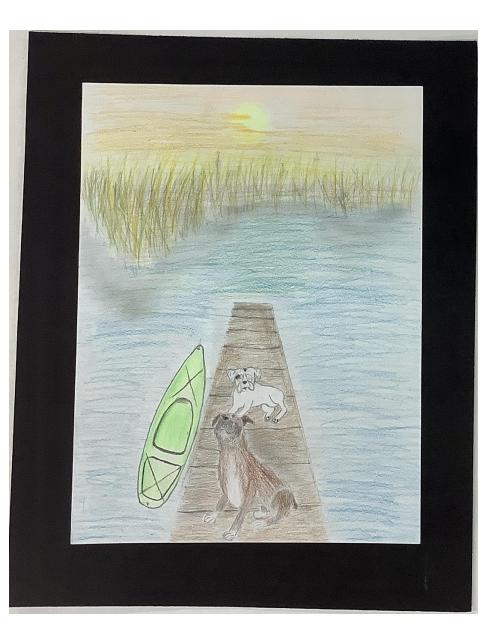

Artist Lila Horne Medium colored pencils, pencil Title Sunset in the OBX Year 2022 The title of my artwork is Sunset in the OBX. I created it by using colored pencils. My artwork was inspired by my house in the Outer Banks and my dogs. I am most proud of either the dogs that I drew or the sunset. The most challenging part about this project was sketching it out.