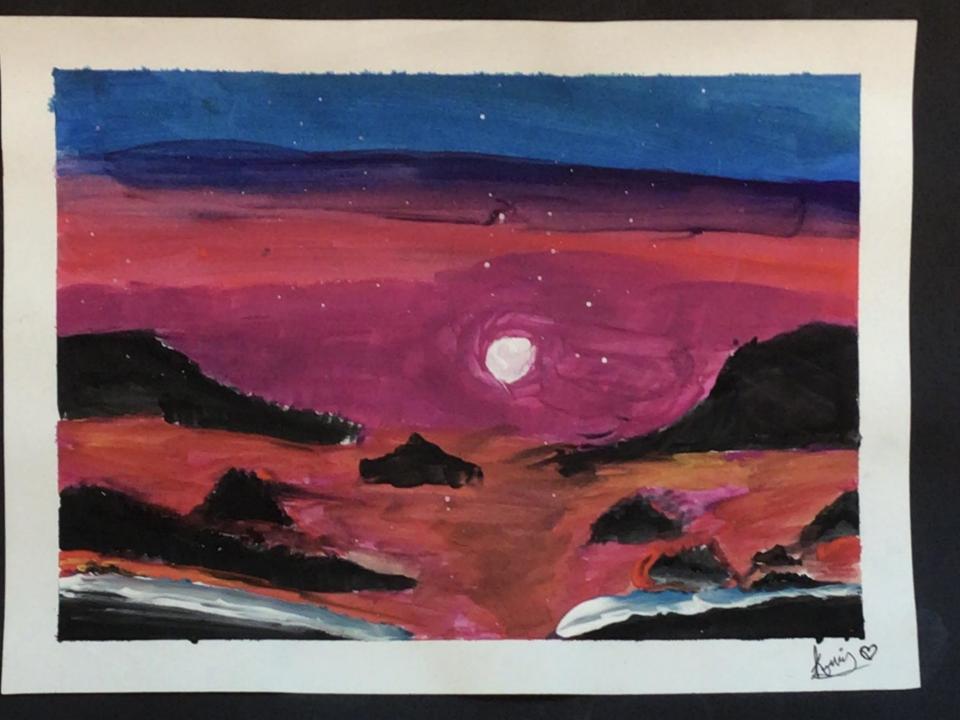

Artist Lila Horne Medium colored pencils, pencil Title Sunset in the OBX Year 2022 The title of my artwork is Sunset in the OBX. I created it by using colored pencils. My artwork was inspired by my house in the Outer Banks and my dogs. I am most proud of either the dogs that I drew or the sunset. The most challenging part about this project was sketching it out.