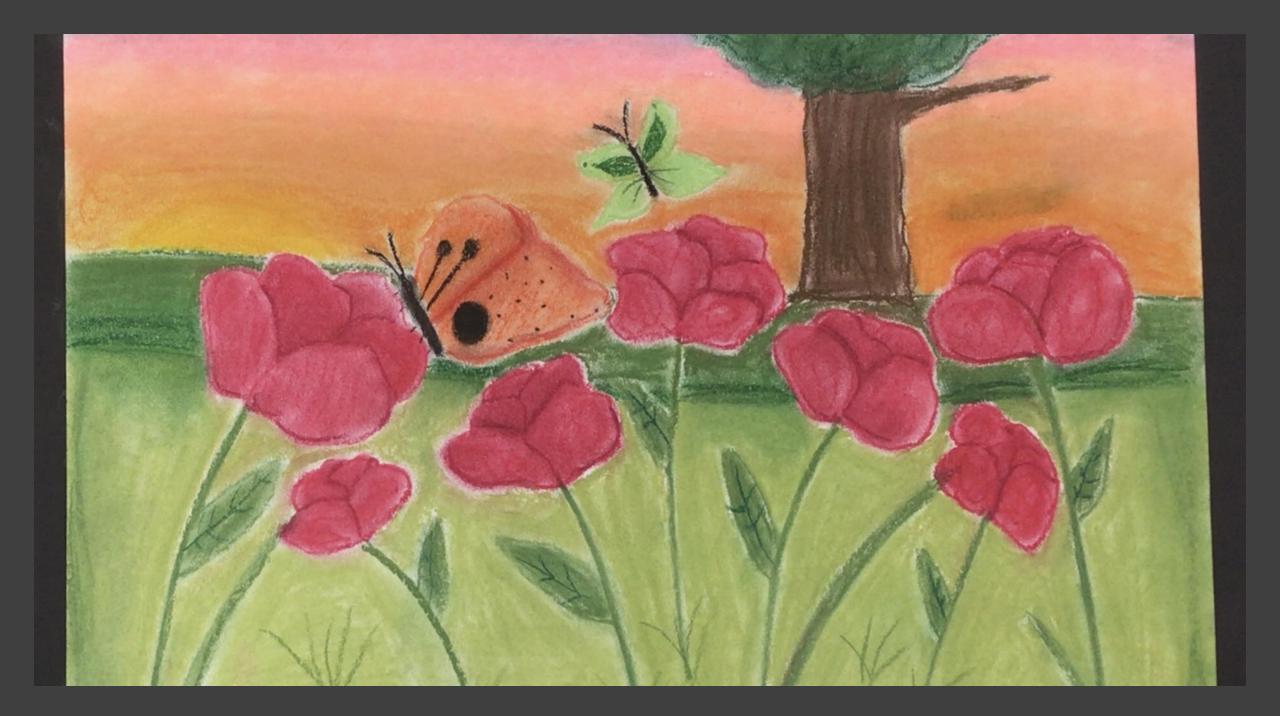

Anist Zeenat Jamil Medium Sharpe tissue Marker Title Spring glow Year 2022

The title of my artwork is spring glow. My artwort was inspired by nature and flowers and butterfly The most challenging part about this porject was glueing the tissue paper. I made this piece because I love flowers and butterfly.