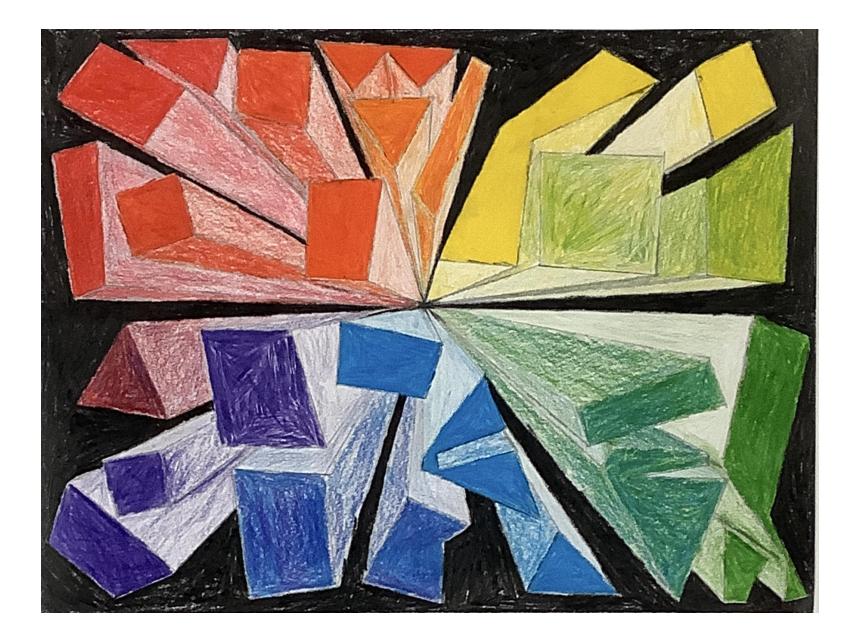

| Artist Ameera Aklila                                                    |
|-------------------------------------------------------------------------|
| Medium Construction paper                                               |
| Title Colorful Perspect: ve                                             |
| Year 2022                                                               |
| I created this actwork using different                                  |
| colors and shapes of construction                                       |
| Paper. I enjoyed making this artwork                                    |
| because it allowed more creativity                                      |
| and I deas to come through the                                          |
| most challenging part of this project<br>was cutting out the shapes and |
| was cutting out the shapes and                                          |
| glueing it. V                                                           |
|                                                                         |
|                                                                         |