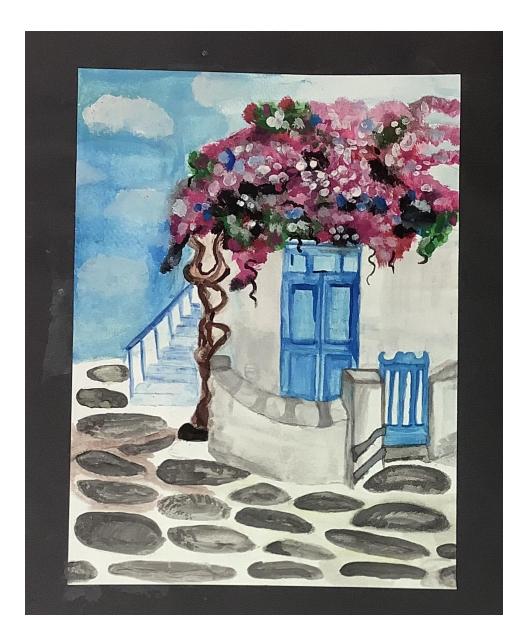

|
| and I deas to come through the                                          |
| most challenging part of this project<br>was cutting out the shapes and |
| was cutting out the shapes and                                          |
| glueing it. V                                                           |
|                                                                         |
|                                                                         |











Anist Zeenat Jamil Medium Sharpe tissue Marker Title Spring glow Year 2022

The title of my artwork is spring glow. My artwort was inspired by nature and flowers and butterfly The most challenging part about this porject was glueing the tissue paper. I made this piece because I love flowers and butterfly.

























Artist Mira Rabichenko Medium Tempera paint Title Old Memories Year 2022

I created a slightly divity vintage room representing memories collecting aver time. I created this peice by using a watercolor base, with tempera paint details. I created this artwork because I thought it would be an intruiting consept bot making a pretty perfect artwork, but something more real. I used overlapping with different points I also tried to highlight my foregrowt and the back wall centrasting my artwork.



Artist Lila Horne Medium colored pencils, pencil Title Sunset in the OBX Year 2022 The title of my artwork is Sunset in the OBX. I created it by using colored pencils. My artwork was inspired by my house in the Outer Banks and my dogs. I am most proud of either the dogs that I