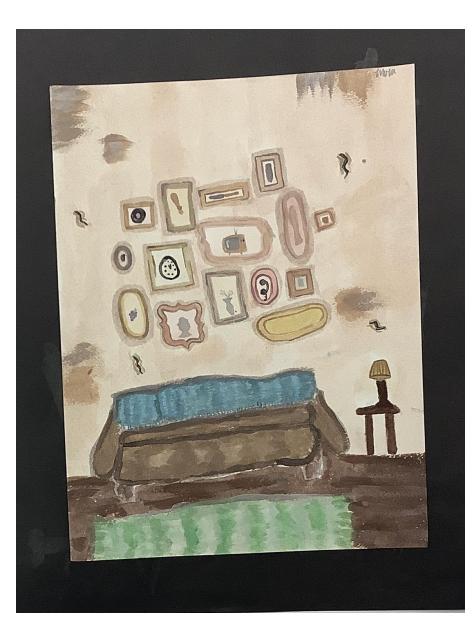

Artist Mira Rabichenko Medium Tempera paint Title Old Memories Year 2022

I created a slightly divity vintage room representing memories collecting aver time. I created this peice by using a watercolor base, with tempera paint details. I created this artwork because I thought it would be an intruiting consept bot making a pretty perfect artwork, but something more real. I used overlapping with different points I also tried to highlight my foregrowt and the back wall centrasting my artwork.