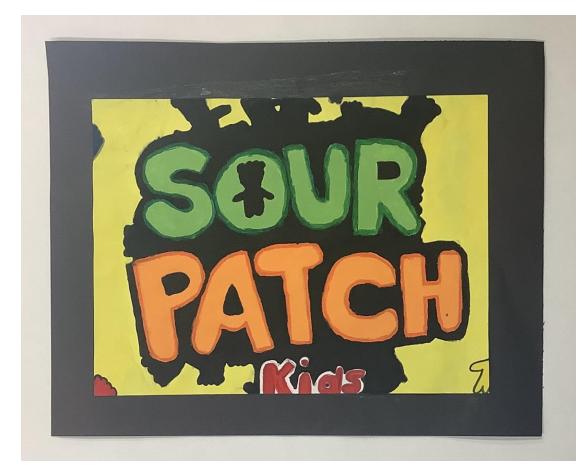

## **Visual Arts**

Art I 6<sup>th</sup> Grade Exploration ACT II

Artist Dayana Andia Nava 9 Medium Tempera Paint, Sharpie Title The Sour patch Kids Year 2022

I Created a sour patch Kids close up. I created this by first Sketching out the lego and zooming on the part that I wanted, then I started tracing out the Outlines colored sharpies then with normal black Sharpie. I Started by first outlining with a green paint for the sour part, then the patch with an Orange. The hardest part was probally finding the exact shadle OF yellows and green Inside the letters. I created this aftwork because sour patch kids were one of my favorite candys ever as a Child. I really enjoyed making this.

Artist Dayana Andia Nava & Medium Tompera Paint, Sharpie Title The Sour patch Kids Year 2022

I Created a sour patch Kids close up. I Created this by first sketching out the logo and zooming on the part that I wanted, then Istarted tracing out the Outlines colored sharpies then with normal black Sharpie. I Storted by first outlining with a green paint for the sour part, then the patch with an Orange. The hardest part was probally finding the exact shade OF yellows and green Inside the letters. I created this artwork because sour patch kids were one of my favorite candys ever as a child I really enjoyed making this.