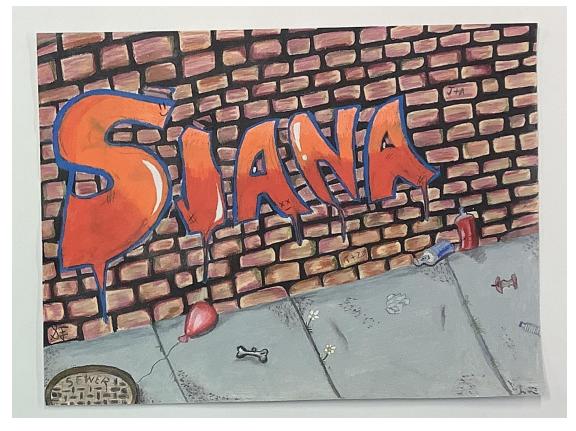

| Medium Tempera paint, colored shar |
|------------------------------------|
| Title Candy                        |

The title of my artwork is candy. I created my artwork by Using tempera paint and colored sharple. The most challenging part about this painting was trying not to paint into the white spots that are supposed to be white. My artwork was inspired by one of my favorite candys. I am most provd of the balloon in the middle because that made my artwork look better and realistic.