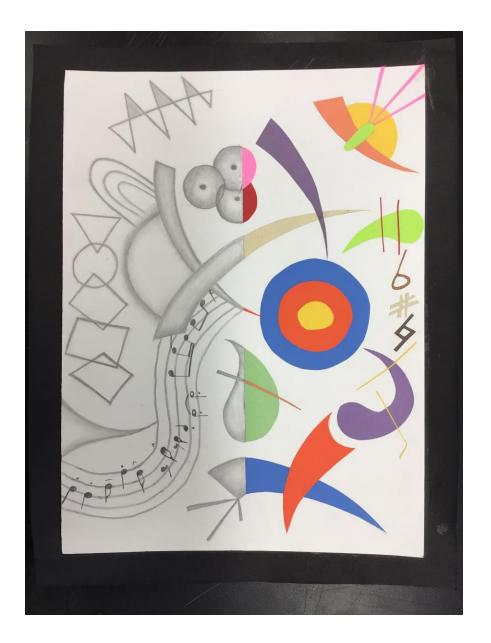

Artist Nora Chism Medium Drawing; Pennil & Blending stumps Title Emotion Year 2022

The title of my artwork is "Enotion". I creeted my peice by using pencil and blunding stumps. I find this peice meeningful bucase this is the first time I could capture emotion. I enjoyed areating this because I love drawing people. The hardele part of making this wes the sympetry because that is something. I struggle with. I am very proved of how real it looks! My artwork was inspired by a reel on instagran I saw this reel shows the user drewing a person with the two halfs prortraying different emotions and I though that was real!