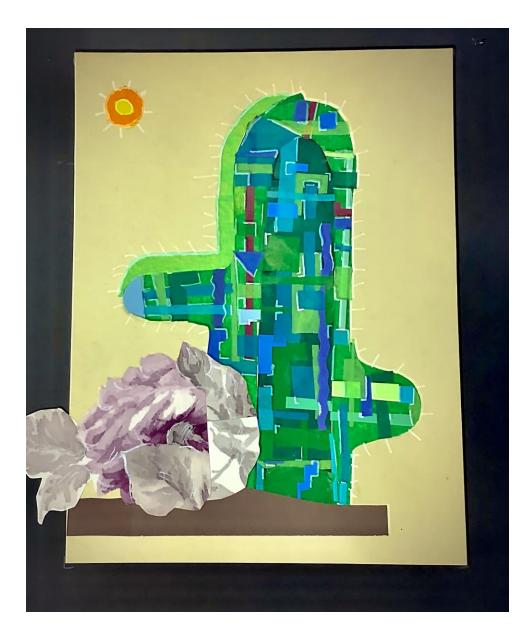

| Artist Nora Chism     | State State |
|-----------------------|-------------|
| Medium <u>Collage</u> |             |
| Title Cartus          |             |
| Year 2022             |             |

| The title of my artwork is caltus. My artwork was inspired     |
|----------------------------------------------------------------|
| by a cactus. I made this peice because   like cacti.           |
| My collage uses various shalles of green, blue and purple. I   |
| have never done a collage before, and I really think that this |
| has helped me good as an artist. I am most proud of the flower |
| by the cartus. I enjoyed making this because it was something  |
| I have never done before!                                      |