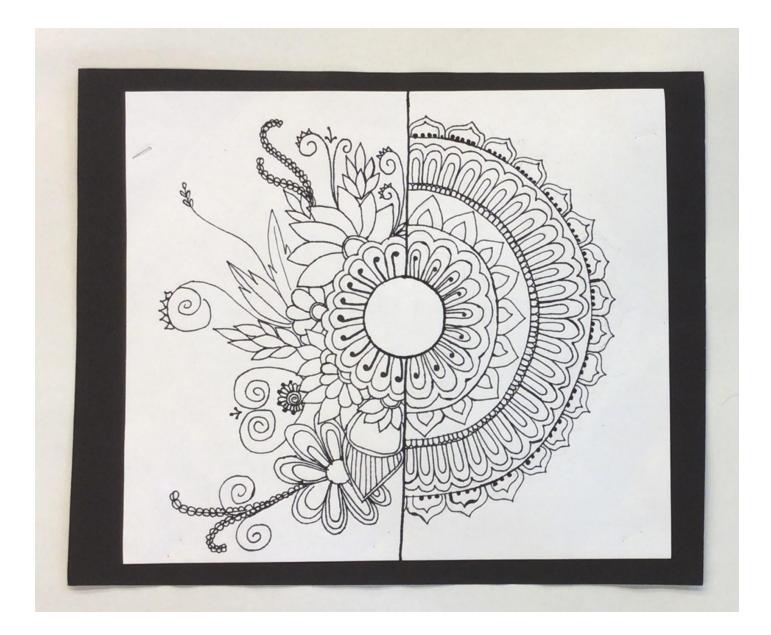

Artist Nora Chism Medium Drawing; Pennil & Blending stumps Title Emotion Year 2022

The title of my artwork is "Enotion". I creeted my peice by using pencil and blunding stumps. I find this peice meeningful bucase this is the first time I could capture emotion. I enjoyed areating this because I love drawing people. The hardele part of making this wes the sympetry because that is something. I struggle with. I am very proved of how real it looks! My artwork was inspired by a reel on instagran I saw this reel shows the user drewing a person with the two halfs prortraying different emotions and I though that was real!