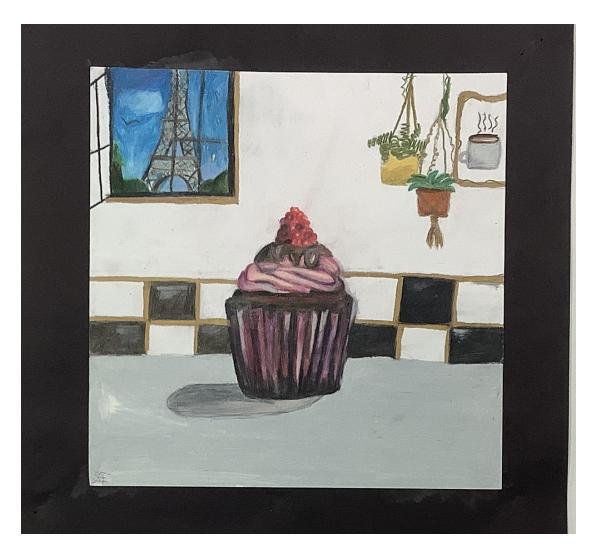

|
| and I deas to come through the                                          |
| most challenging part of this project<br>was cutting out the shapes and |
| was cutting out the shapes and                                          |
| glueing it. V                                                           |
|                                                                         |
|                                                                         |











Anist Zeenat Jamil Medium Sharpe tissue Marker Title Spring glow Year 2022

The title of my artwork is spring glow. My artwort was inspired by nature and flowers and butterfly The most challenging part about this porject was glueing the tissue paper. I made this piece because I love flowers and butterfly.

























Artist Mira Rabichenko Medium Tempera paint Title Old Memories Year 2022

I created a slightly divity vintage room representing memories collecting aver time. I created this peice by using a watercolor base, with tempera paint details. I created this artwork because I thought it would be an intruiting consept bot making a pretty perfect artwork, but something more real. I used overlapping with different points I also tried to highlight my foregrowt and the back wall centrasting my artwork.



Artist Lila Horne Medium colored pencils, pencil Title Sunset in the OBX Year 2022 The title of my artwork is Sunset in the OBX. I created it by using colored pencils. My artwork was inspired by my house in the Outer Banks and my dogs. I am most proud of either the dogs that I dr