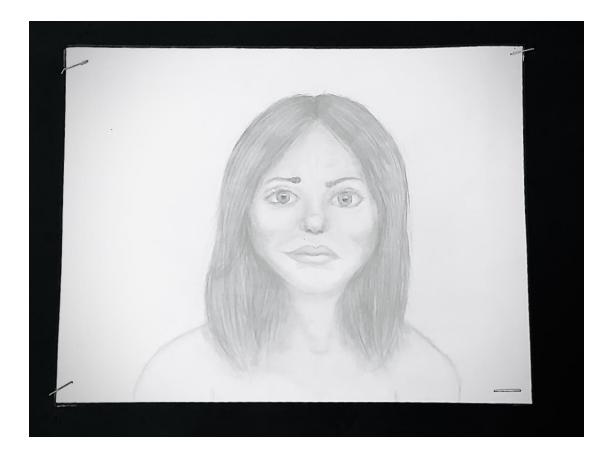

Artist Nora Chism Medium Drawing; Pennil & Blending stumps Title Emotion Year 2022

The title of my artwork is "Enotion". I creeted my peice by using pencil and blunding stumps. I find this peice meeningful bucase this is the first time I could capture emotion. I enjoyed areating this because I love drawing people. The hardele part of making this wes the sympetry because that is something. I struggle with. I am very proved of how real it looks! My artwork was inspired by a reel on instagran I saw this reel shows the user drewing a person with the two halfs prortraying different emotions and I though that was real!