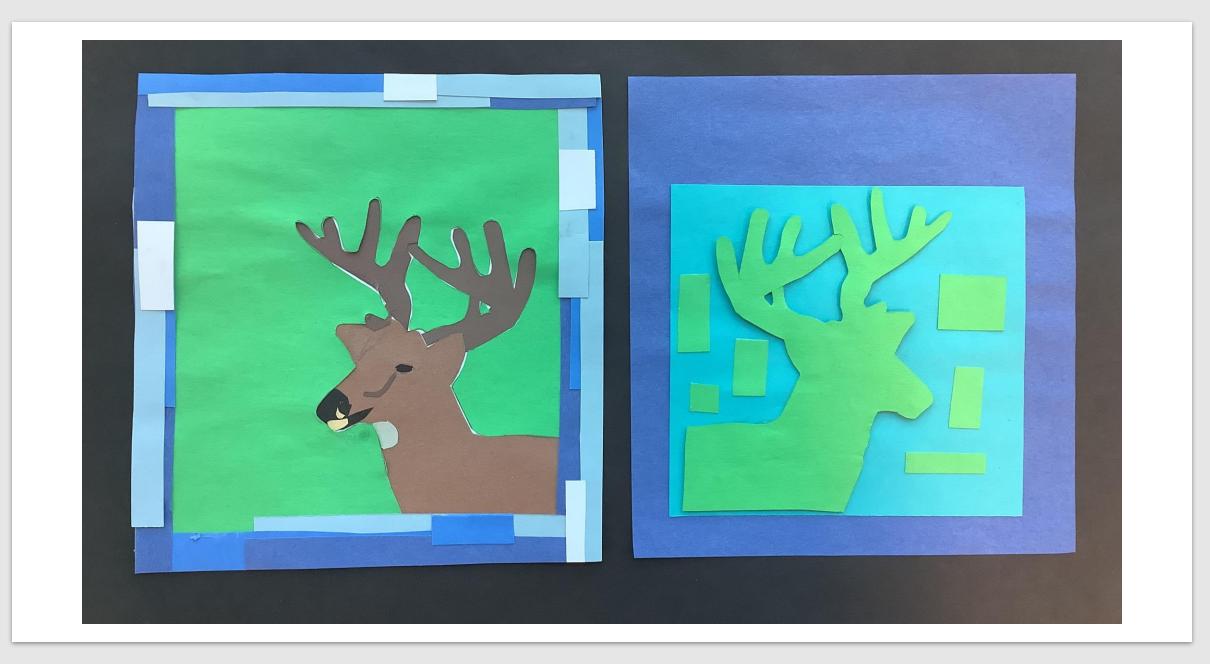

| Artist Ameera Aklila                                                    |
|-------------------------------------------------------------------------|
| Medium Construction paper                                               |
| Title Colorful Perspect: ve                                             |
| Year 2022                                                               |
| I created this actwork using different                                  |
| colors and shapes of construction                                       |
| Paper. I enjoyed making this artwork                                    |
| because it allowed more creativity                                      |
| and I deas to come through the                                          |
| most challenging part of this project<br>was cutting out the shapes and |
| was cutting out the shapes and                                          |
| glueing it. V                                                           |
|                                                                         |
|                                                                         |