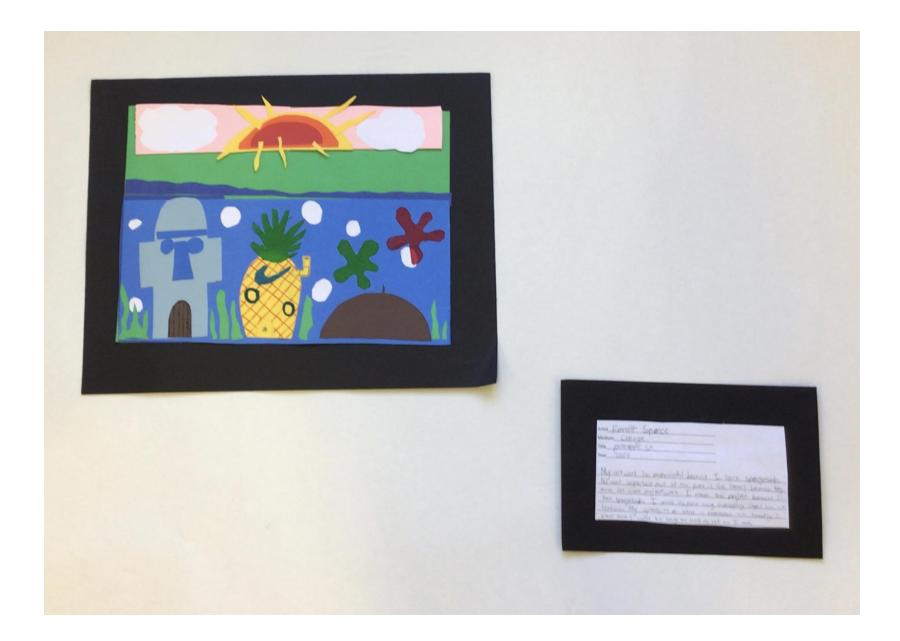

## **Visual Arts**

Art I 6<sup>th</sup> Grade Exploration ACT II

Artist Dayana Andia Nava 9 Medium Tempera Paint, Sharpie Title The Sour patch Kids Year 2022

I Created a sour patch Kids close up. I created this by first Sketching out the lego and zooming on the part that I wanted, then I started tracing out the Outlines colored sharpies then with normal black Sharpie. I Started by first outlining with a green paint for the sour part, then the patch with an Orange. The hardest part was probally finding the exact shadle OF yellows and green Inside the letters. I created this aftwork because sour patch kids were one of my favorite candys ever as a Child. I really enjoyed making this.

Artist Dayana Andia Nava & Medium Tompera Paint, Sharpie Title The Sour patch Kids Year 2022

I Created a sour patch Kids close up. I Created this by first sketching out the logo and zooming on the part that I wanted, then Istarted tracing out the Outlines colored sharpies then with normal black Sharpie. I Storted by first outlining with a green paint for the sour part, then the patch with an Orange. The hardest part was probally finding the exact shade OF yellows and green Inside the letters. I created this artwork because sour patch kids were one of my favorite candys ever as a child I really enjoyed making this.