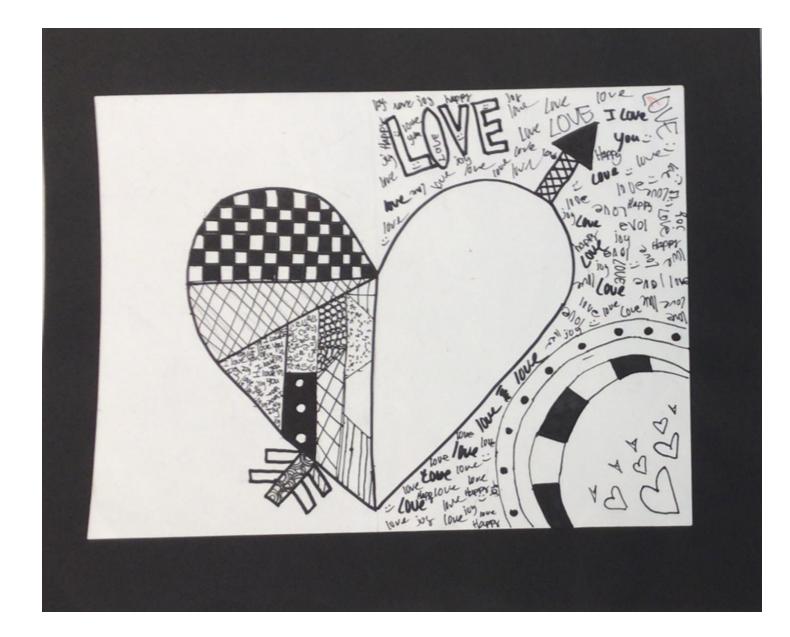

Artist Nora Chism Medium Drawing; Pennil & Blending stumps Title Emotion Year 2022

The title of my artwork is "Enotion". I creeted my peice by using pencil and blunding stumps. I find this peice meeningful bucase this is the first time I could capture emotion. I enjoyed areating this because I love drawing people. The hardele part of making this wes the sympetry because that is something. I struggle with. I am very proved of how real it looks! My artwork was inspired by a reel on instagran I saw this reel shows the user drewing a person with the two halfs prortraying different emotions and I though that was real!