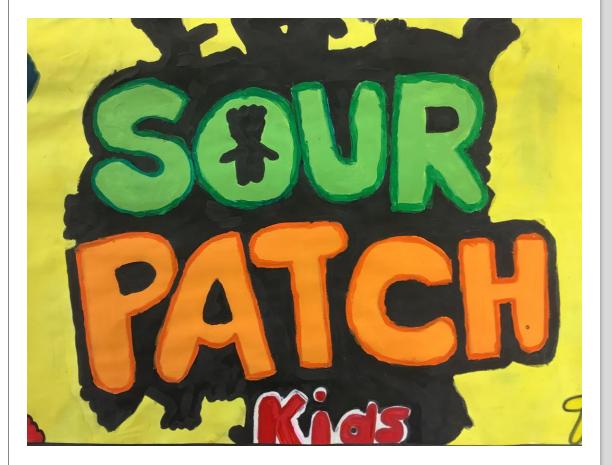

## **Visual Arts**

Art I 6<sup>th</sup> Grade Exploration ACT II

Artist Dayana Andia Nava 9 Medium Tempera Paint, Sharpie Title The Sour patch Kids Year 2022

I Created a sour patch Kids close up. I created this by first Sketching out the lego and zooming on the part that I wanted, then I started tracing out the Outlines colored sharpies then with normal black Sharpie. I Started by first outlining with a green paint for the sour part, then the patch with an Orange. The hardest part was probally finding the exact shadle OF yellows and green Inside the letters. I created this aftwork because sour patch kids were one of my favorite candys ever as a Child. I really enjoyed making this.

Artist Dayana Andia Nava & Medium Tompera Paint, Sharpie Title The Sour patch Kids Year 2022

I Created a sour patch Kids close up. I Created this by first sketching out the logo and zooming on the part that I wanted, then Istarted tracing out the Outlines colored sharpies then with normal black Sharpie. I Storted by first outlining with a green paint for the sour part, then the patch with an Orange. The hardest part was probally finding the exact shade OF yellows and green Inside the letters. I created this artwork because sour patch kids were one of my favorite candys ever as a child I really enjoyed making this.