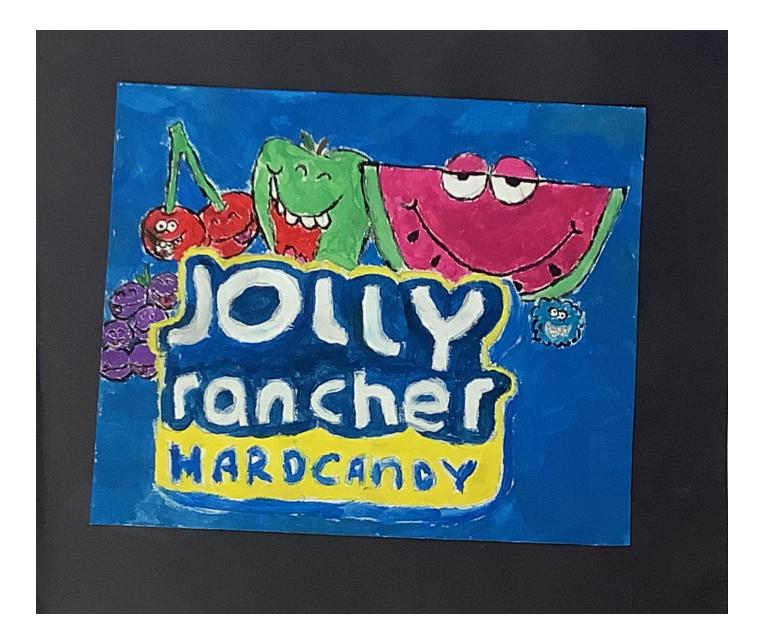

## **Visual Arts**

Art I 6<sup>th</sup> Grade Exploration ACT II

Artist Dayana Andia Nava 9 Medium Tempera Paint, Sharpie Title The Sour patch Kids Year 2022

I Created a sour patch Kids close up. I created this by first Sketching out the lego and zooming on the part that I wanted, then I started tracing out the Outlines colored sharpies then with normal black Sharpie. I Started by first outlining with a green paint for the sour part, then the patch with an Orange. The hardest part was probally finding the exact shadle OF yellows and green Inside the letters. I created this aftwork because sour patch kids were one of my favorite candys ever as a Child. I really enjoyed making this.

Artist Dayana Andia Nava & Medium Tompera Paint, Sharpie Title The Sour patch Kids Year 2022

I Created a sour patch Kids close up. I Created this by first sketching out the logo and zooming on the part that I wanted, then Istarted tracing out the Outlines colored sharpies then with normal black Sharpie. I Storted by first outlining with a green paint for the sour part, then the patch with an Orange. The hardest part was probally finding the exact shade OF yellows and green Inside the letters. I created this artwork because sour patch kids were one of my favorite candys ever as a child I really enjoyed making this.