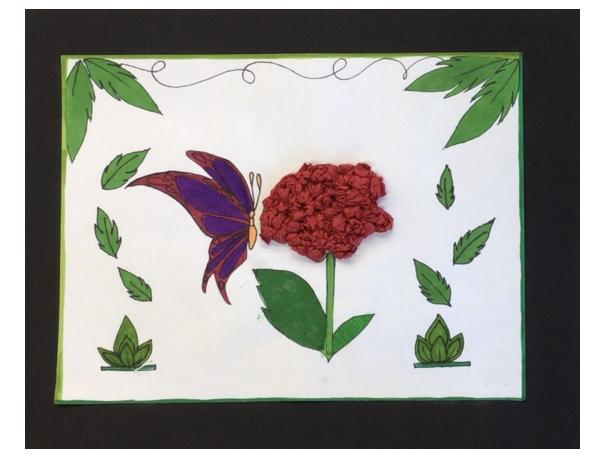

Anist Zeenat Jamil Medium Sharpe tissue Marker Title Spring glow Year 2022

The title of my artwork is spring glow. My artwort was inspired by nature and flowers and butterfly The most challenging part about this porject was glueing the tissue paper. I made this piece because I love flowers and butterfly.