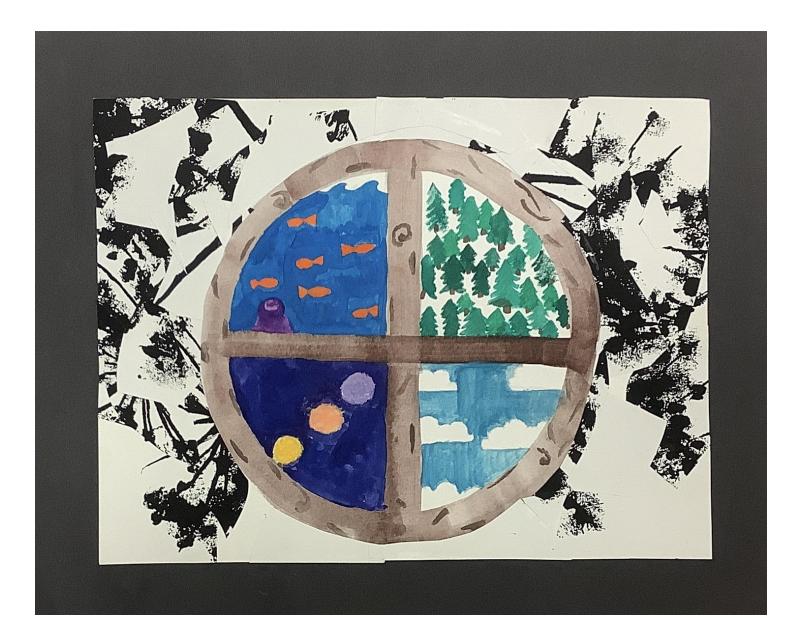

|
| and I deas to come through the                                          |
| most challenging part of this project<br>was cutting out the shapes and |
| was cutting out the shapes and                                          |
| glueing it. V                                                           |
|                                                                         |
|                                                                         |











Anist Zeenat Jamil Medium Sharpe tissue Marker Title Spring glow Year 2022

The title of my artwork is spring glow. My artwort was inspired by nature and flowers and butterfly The most challenging part about this porject was glueing the tissue paper. I made this piece because I love flowers and butterfly.

























Artist Mira Rabichenko Medium Tempera paint Title Old Memories Year 2022

I created a slightly divity vintage room representing memories collecting aver time. I created this peice by using a watercolor base, with tempera paint details. I created this artwork because I thought it would be an intruiting consept bot making a pretty perfect artwork, but something more real. I used overlapping with different points I also tried to highlight my foregrowt and the back wall centrasting my artwork.



Artist Lila Horne Medium colored pencils, pencil Title Sunset in the OBX Year 2022 The title of my artwork is Sunset in the OBX. I created it by using colored pencils. My artwork was inspired by my house in the Outer Banks and my dogs. I am most proud of either the dogs that I drew or