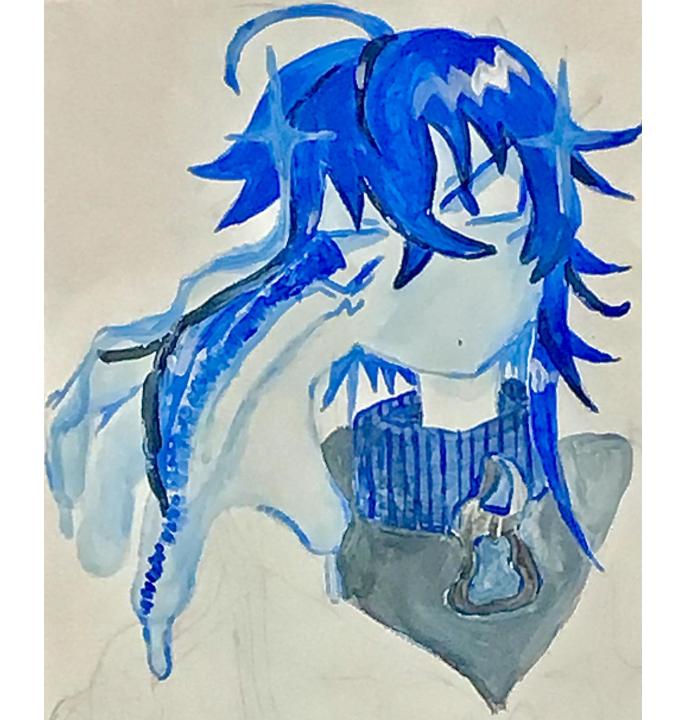

22

I created a slightly divity vintage room representing memories collecting aver time. I created this peice by using a watercolor base, with tempera paint details. I created this artwork because I thought it would be an intruiting consept bot making a pretty perfect artwork, but something more real. I used overlapping with different points I also tried to highlight my foregrowt and the back wall centrasting my artwork.



Artist Lila Horne Medium colored pencils, pencil Title Sunset in the OBX Year 2022 The title of my artwork is Sunset in the OBX. I created it by using colored pencils. My artwork was inspired by my house in the Outer Banks and my dogs. I am most proud of either the dogs that I drew or the sunset. The most challenging part about this project was sketching it out.









Artist Stylor Johnson Medium Tissue Paper, construction poper, colored pencils Title The Truffula Year 2022 My artwork was inspired by the trees from the book and movie, The Loray. I used 3 overlapping layers of construction and tissue paper to make the effect of the Swirl in truffula trees. I also used lines of construction paper to make the Stripped branches. Supporting the trees.









| Medium Tempera paint, colored shar |
|------------------------------------|
| Title Candy                        |

The title of my artwork is candy. I created my artwork by Using tempera paint and colored sharple. The most challenging part about this painting was trying not to paint into the white spots that are supposed to be white. My artwork was inspired by one of my favorite candys. I am most