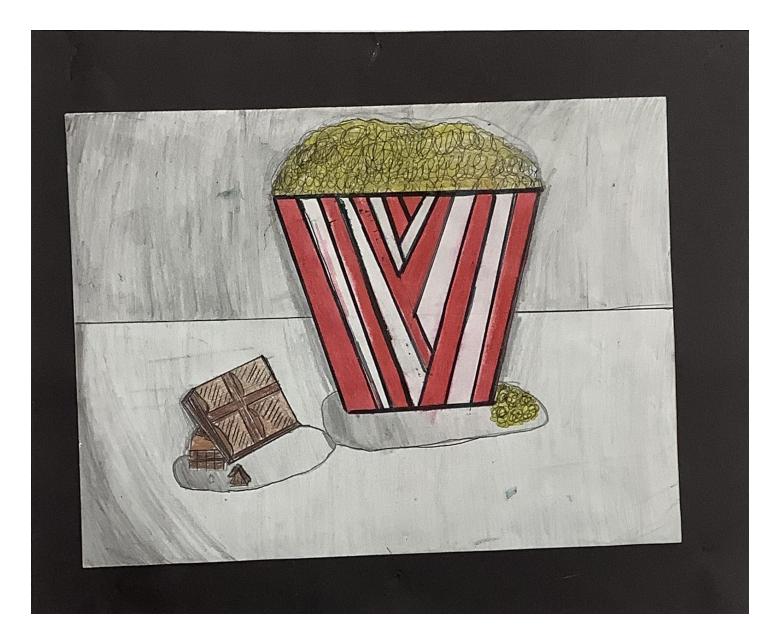

| Medium Tempera paint, colored shar |
|------------------------------------|
| Title Candy                        |

The title of my artwork is candy. I created my artwork by Using tempera paint and colored sharple. The most challenging part about this painting was trying not to paint into the white spots that are supposed to be white. My artwork was inspired by one of my favorite candys. I am most provd of the balloon in the middle because that made my artwork look better and realistic.