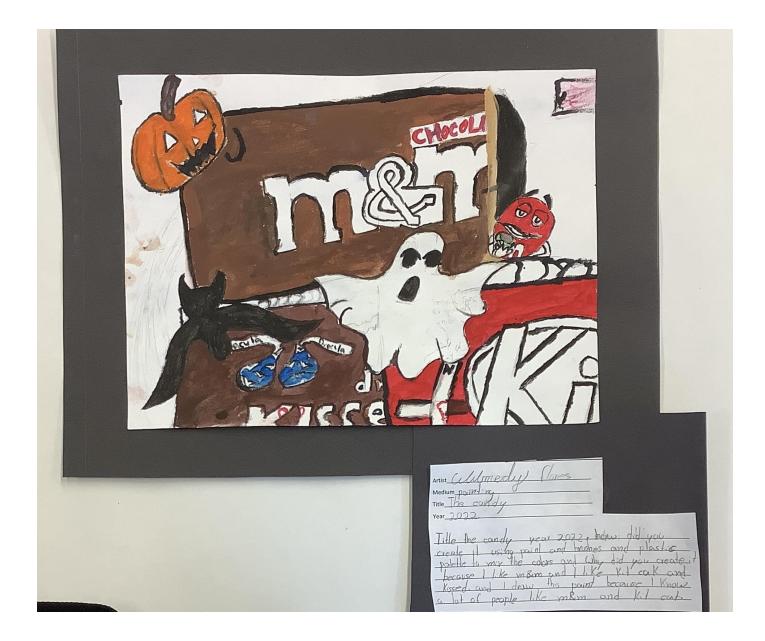

| Medium Tempera paint, colored shar |
|------------------------------------|
| Title Candy                        |

The title of my artwork is candy. I created my artwork by Using tempera paint and colored sharple. The most challenging part about this painting was trying not to paint into the white spots that are supposed to be white. My artwork was inspired by one of my favorite candys. I am most provd of the balloon in the middle because that made my artwork look better and realistic.