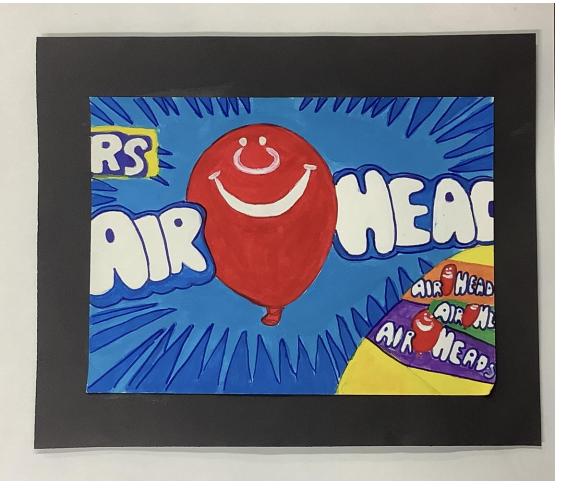

| Medium Tempera paint, colored shar |
|------------------------------------|
| Title Candy                        |

The title of my artwork is candy. I created my artwork by Using tempera paint and colored sharple. The most challenging part about this painting was trying not to paint into the white spots that are supposed to be white. My artwork was inspired by one of my favorite candys. I am most provd of the balloon in the middle because that made my artwork look better and realistic.