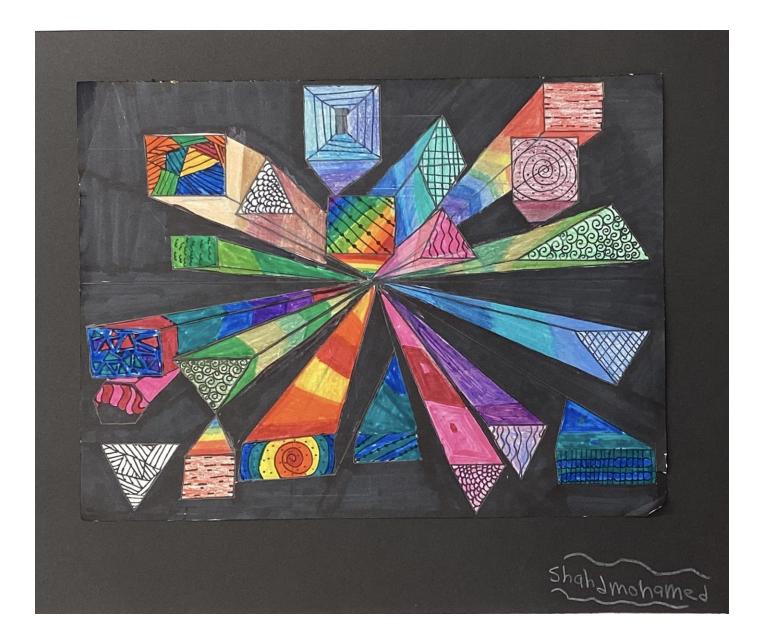

| Artist Ameera Aklila                                                    |
|-------------------------------------------------------------------------|
| Medium Construction paper                                               |
| Title Colorful Perspect: ve                                             |
| Year 2022                                                               |
| I created this actwork using different                                  |
| colors and shapes of construction                                       |
| Paper. I enjoyed making this artwork                                    |
| because it allowed more creativity                                      |
| and I deas to come through the                                          |
| most challenging part of this project<br>was cutting out the shapes and |
| was cutting out the shapes and                                          |
| glueing it. V                                                           |
|                                                                         |
|                                                                         |