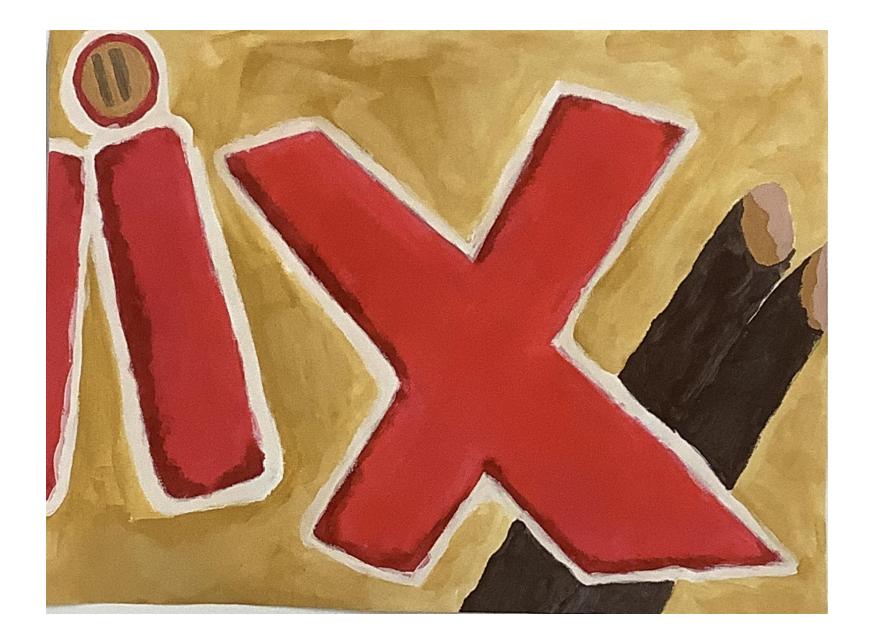

| Medium Tempera paint, colored shar |
|------------------------------------|
| Title Candy                        |

The title of my artwork is candy. I created my artwork by Using tempera paint and colored sharple. The most challenging part about this painting was trying not to paint into the white spots that are supposed to be white. My artwork was inspired by one of my favorite candys. I am most provd of the balloon in the middle because that made my artwork look better and realistic.