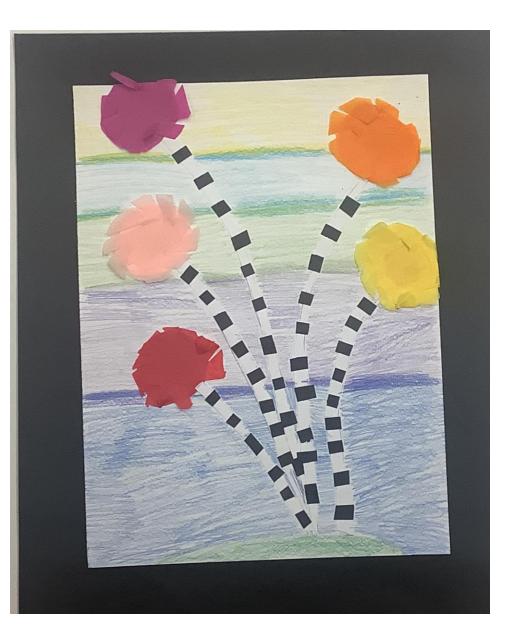

e back wall centrasting my artwork.



Artist Lila Horne Medium colored pencils, pencil Title Sunset in the OBX Year 2022 The title of my artwork is Sunset in the OBX. I created it by using colored pencils. My artwork was inspired by my house in the Outer Banks and my dogs. I am most proud of either the dogs that I drew or the sunset. The most challenging part about this project was sketching it out.









Artist Stylor Johnson Medium Tissue Paper, construction poper, colored pencils Title The Truffula Year 2022 My artwork was inspired by the trees from the book and movie, The Loray. I used 3 overlapping layers of construction and tissue paper to make the effect of the Swirl in truffula trees. I also used lines of construction paper to make the Stripped branches. Supporting the trees.









| Medium Tempera paint, colored shar |
|------------------------------------|
| Title Candy                        |

The title of my artwork is candy. I created my artwork by Using tempera paint and colored sharple. The most challenging part about this painting was trying not to paint into the white spots that are supposed to be white. My artwork was inspired by one of my favorite candys. I am most provd of the balloon in the middle because that made my artwork look better and realistic.

































Name OSLUN E: LolZEL Planning Page Name Joshua Eiholzer

Date<u>See13012022</u> Project #N/A

Artist Statement

Directions: Complete an artist statement about your artwork (5-7 sentences). What are you most proud of? What medium (materials) did you use? What was mo