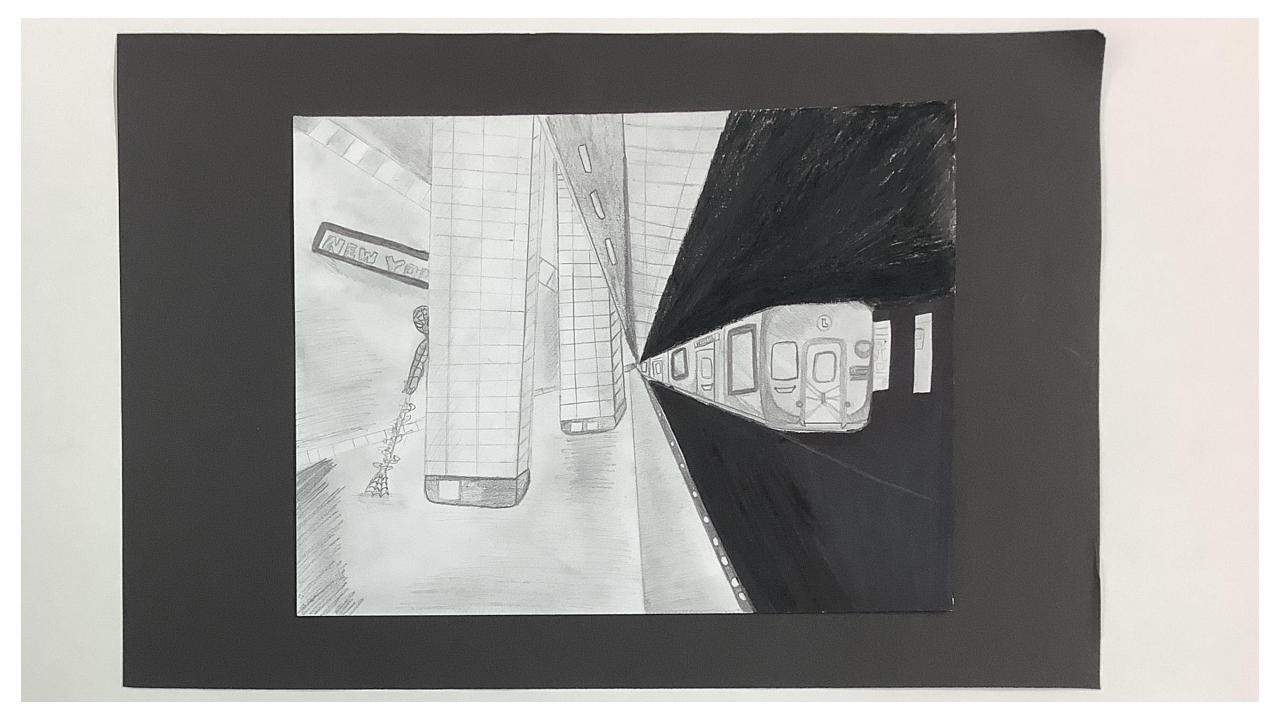

r 2022

I created a slightly divity vintage room representing memories collecting aver time. I created this peice by using a watercolor base, with tempera paint details. I created this artwork because I thought it would be an intruiting consept bot making a pretty perfect artwork, but something more real. I used overlapping with different points I also tried to highlight my foregrowt and the back wall centrasting my artwork.



Artist Lila Horne Medium colored pencils, pencil Title Sunset in the OBX Year 2022 The title of my artwork is Sunset in the OBX. I created it by using colored pencils. My artwork was inspired by my house in the Outer Banks and my dogs. I am most proud of either the dogs that I drew or the sunset. The most challenging part about this project was sketching it out.









Artist Stylor Johnson Medium Tissue Paper, construction poper, colored pencils Title The Truffula Year 2022 My artwork was inspired by the trees from the book and movie, The Loray. I used 3 overlapping layers of construction and tissue paper to make the effect of the Swirl in truffula trees. I also used lines of construction paper to make the Stripped branches. Supporting the trees.









| Medium Tempera paint, colored shar |
|------------------------------------|
| Title Candy                        |

The title of my artwork is candy. I created my artwork by Using tempera paint and colored sharple. The most challenging part about this painting was trying not to paint into the white spots that are supposed to be white. My artwork was inspired by one of my favorite candys. I am m