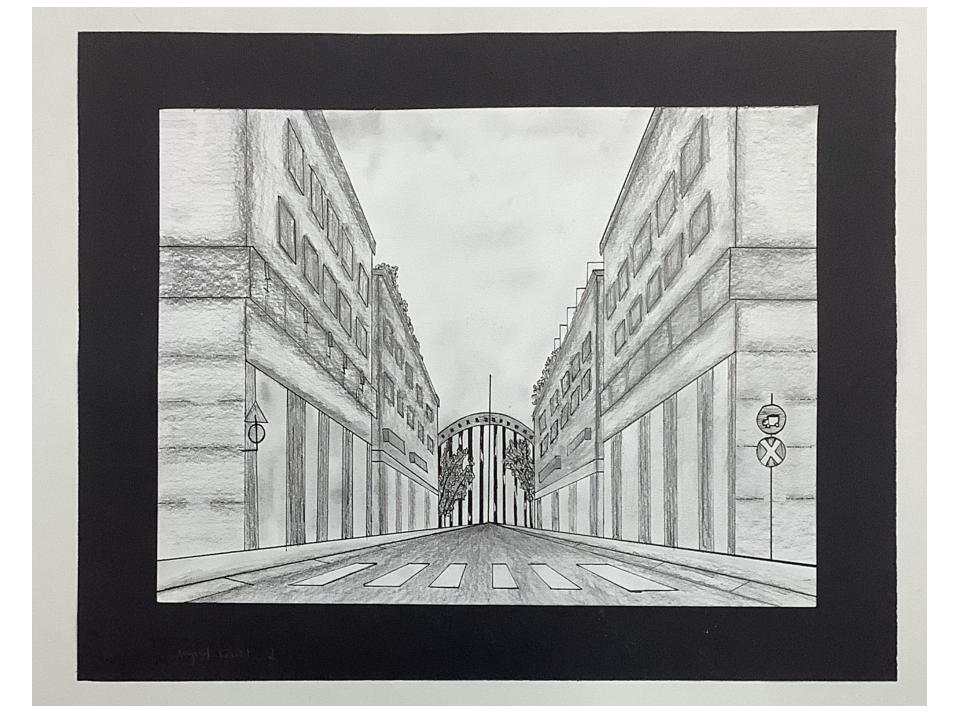

2022

I created a slightly divity vintage room representing memories collecting aver time. I created this peice by using a watercolor base, with tempera paint details. I created this artwork because I thought it would be an intruiting consept bot making a pretty perfect artwork, but something more real. I used overlapping with different points I also tried to highlight my foregrowt and the back wall centrasting my artwork.



Artist Lila Horne Medium colored pencils, pencil Title Sunset in the OBX Year 2022 The title of my artwork is Sunset in the OBX. I created it by using colored pencils. My artwork was inspired by my house in the Outer Banks and my dogs. I am most proud of either the dogs that I drew or the sunset. The most challenging part about this project was sketching it out.









Artist Stylor Johnson Medium Tissue Paper, construction poper, colored pencils Title The Truffula Year 2022 My artwork was inspired by the trees from the book and movie, The Loray. I used 3 overlapping layers of construction and tissue paper to make the effect of the Swirl in truffula trees. I also used lines of construction paper to make the Stripped branches. Supporting the trees.









| Medium Tempera paint, colored shar |
|------------------------------------|
| Title Candy                        |

The title of my artwork is candy. I created my artwork by Using tempera paint and colored sharple. The most challenging part about this painting was trying not to paint into the white spots that are supposed to be white. My artwork was inspired by one of my favorite candys. I am mos